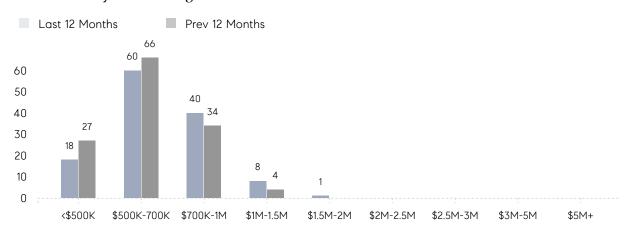

|                | % OF ASKING PRICE  | 103%      | 99%       |          |
|                | AVERAGE SOLD PRICE | \$736,615 | \$604,806 | 22%      |
|                | # OF CONTRACTS     | 3         | 11        | -73%     |
|                | NEW LISTINGS       | 1         | 5         | -80%     |
| Condo/Co-op/TH | AVERAGE DOM        | -         | -         | -        |
|                | % OF ASKING PRICE  | -         | -         |          |
|                | AVERAGE SOLD PRICE | -         | -         | -        |
|                | # OF CONTRACTS     | 0         | 0         | 0%       |
|                | NEW LISTINGS       | 0         | 0         | 0%       |

# Compass New Jersey Market Report

## Oradell

### DECEMBER 2021

### Monthly Inventory





### Contracts By Price Range



### Listings By Price Range



# COMPASS



Compass makes no representations or warranties, express or implied, with respect to future market conditions or prices of residential product at the time the subject property or any competitive property is complete and ready for occupancy or with respect to any report, study, finding, recommendation or other information provided by Compass herein. Moreover, no warranty, express or implied, is made or should be assumed regarding the accuracy, adequacy, completeness, legality, reliability, merchantability or fitness for a particular purpose of any information, in part or whole, contained herein. All material is presented with the understanding that Compass shall not be deemed to provide legal, accounting or other professional services. This is no