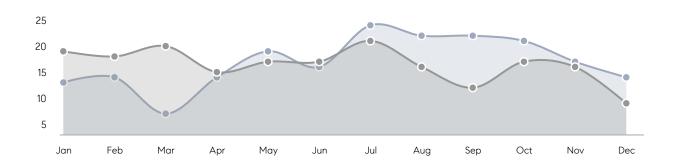

| 32        | -25%     |
|                | % OF ASKING PRICE  | 103%      | 99%       |          |
|                | AVERAGE SOLD PRICE | \$736,615 | \$604,806 | 22%      |
|                | # OF CONTRACTS     | 3         | 11        | -73%     |
|                | NEW LISTINGS       | 1         | 5         | -80%     |
| Condo/Co-op/TH | AVERAGE DOM        | -         | -         | -        |
|                | % OF ASKING PRICE  | -         | -         |          |
|                | AVERAGE SOLD PRICE | -         | -         | -        |
|                | # OF CONTRACTS     | 0         | 0         | 0%       |
|                | NEW LISTINGS       | 0         | 0         | 0%       |

# Compass New Jersey Market Report

## Oradell

### DECEMBER 2021

### Monthly Inventory





### Contracts By Price Range



### Listings By Price Range



# COMPASS



Compass makes no representations or warranties, express or implied, with respect to future market conditions or prices of residential product at the time the subject property or any competitive property is complete and ready for occupancy or with respect to any report, study, finding, recommendation or other information provided by Compass herein. Moreover, no warranty, express or implied, is made or should be assumed regarding the accuracy, adequacy, completeness, legality, reliability, merchantability or fitness for a particular purpose of any information, in part or whole, contained herein. All material is presented with the understanding that Compass shall not be deemed to provide legal, accounting or other p