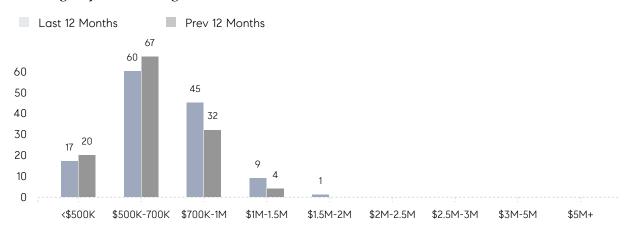

PRICE  | 103%      | 99%       |          |
|                | AVERAGE SOLD PRICE | \$736,615 | \$604,806 | 22%      |
|                | # OF CONTRACTS     | 3         | 11        | -73%     |
|                | NEW LISTINGS       | 1         | 5         | -80%     |
| Condo/Co-op/TH | AVERAGE DOM        | -         | -         | -        |
|                | % OF ASKING PRICE  | -         | -         |          |
|                | AVERAGE SOLD PRICE | -         | -         | -        |
|                | # OF CONTRACTS     | 0         | 0         | 0%       |
|                | NEW LISTINGS       | 0         | 0         | 0%       |

# Compass New Jersey Market Report

## Oradell

### DECEMBER 2021

### Monthly Inventory





### Contracts By Price Range



### Listings By Price Range



# COMPASS



Compass makes no representations or warranties, express or implied, with respect to future market conditions or prices of residential product at the time the subject property or any competitive property is complete and ready for occupancy or with respect to any report, study, finding, recommendation or other information provided by Compass herein. Moreover, no warranty, express or implied, is made or should be assumed regarding the accuracy, adequacy, completeness, legality, reliability, merchantability or fitness for a particular purpose of any information, in part or whole, contained herein. All material is presented with the understanding that Compass shall not be deemed to provide legal, accounting or other professional services. This is not intended to solicit the purch